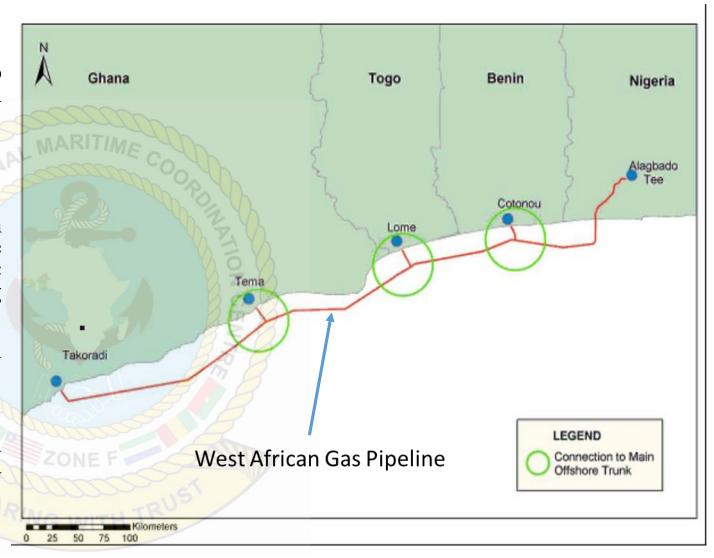

### OTHER MARITIME ACTIVITIES – ZONE F

| EVENT                      | DESCRIPTION   | ACTIONS TAKEN |
|----------------------------|---------------|---------------|
| IUU FISHING                | NTR           | NTR           |
| MARITIME POLLUTION         | NTR RITIME CO | NTR           |
| ILLEGAL BUNKERING          | NTR           | NTR           |
| SEARCH AND RESCUE          | NTR ON CO.    | NTR           |
| MARITIME ACCIDENT          | NTR '         | NTR           |
| WEAPON/DRUG<br>TRAFFICKING | NTR           | NTR           |
|                            |               |               |