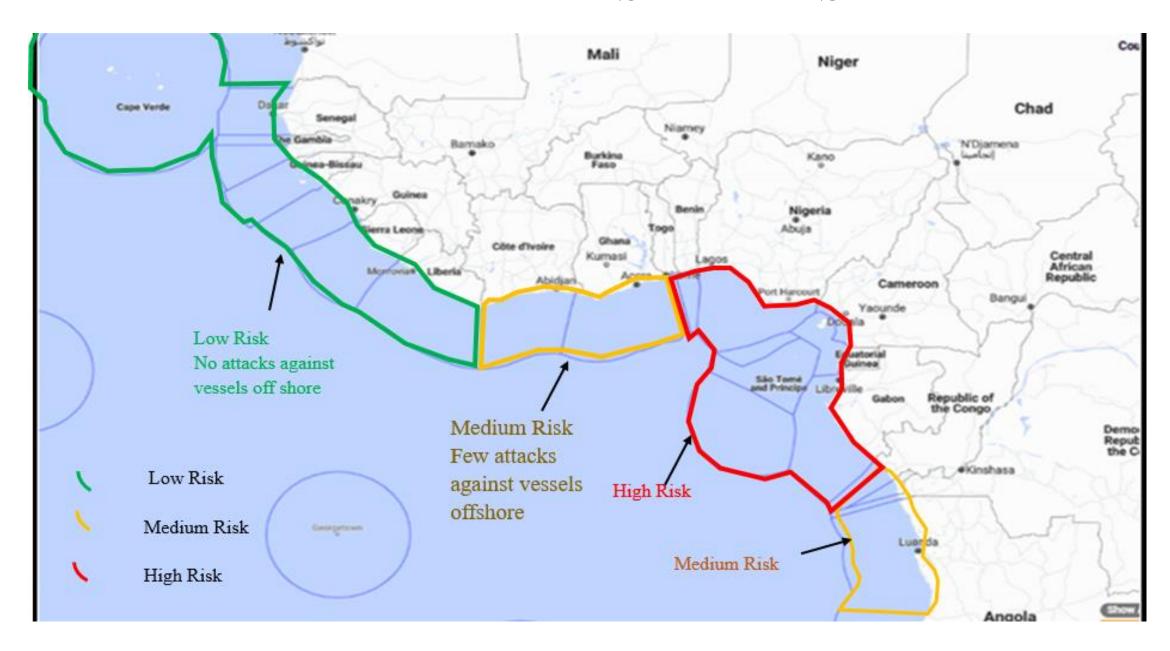

#### **OVERVIEW**

• The general maritime safety and security situation in Maritime Zone F and the Gulf of Guinea (GoG) remained safe and secure.

No incident was recorded during the week.