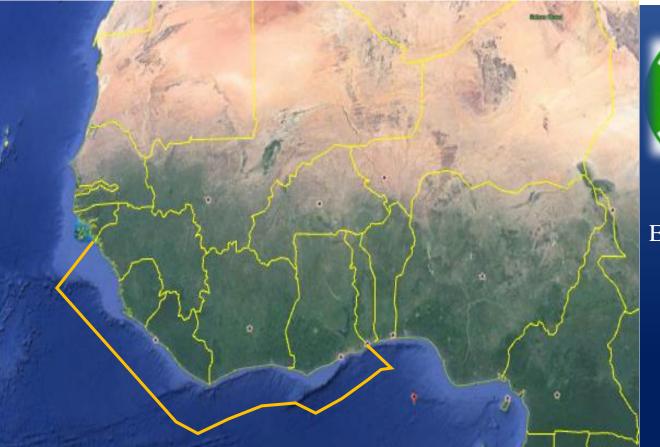

#### **OVERVIEW**

• The general maritime safety and security situation in Maritime Zone F and the Gulf of Guinea (GoG) remained safe and secure.

No incident was recorded during the week.